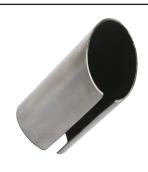

## **GLARE GUARDS**

Glare guards are made to fit over the Light This Light That garden light. The Glare Guard slips over the light fitting to hide the light source. Suits all Garden Spike Lights (LT series) and Triffid Inground Path lights(LTP series) and wall mount pivot (LTWP series).

| NAME             | CODE     | DIMENSION                       | APPLICATION                                                                                                                |
|------------------|----------|---------------------------------|----------------------------------------------------------------------------------------------------------------------------|
| Glare Guard LT6  | AGG6SSF  | 32 mm diameter<br>316 Stainless | The Glare Guard is designed to slip over<br>the light to hide the light source and make<br>the light beam narrower .       |
| Glare Guard LT12 | AGG12SSF | 38 mm diameter<br>316 Stainless | The Stainless Steel Glare Guard slips over<br>the existing light fitting of the LT, LTP and<br>LTWP series of LTLT lights. |
| Glare Guard LT21 | AGG21SSF | 50 mm diameter<br>316 Stainless |                                                                                                                            |
| Glare Guard LT30 | AGG30SSF | 63 mm diameter<br>316 Stainless |                                                                                                                            |