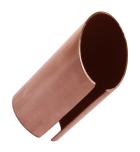

| Glare Guard LT6  | AGG6CF  | 32 mm diameter<br>316 Copper | The Glare Guard is designed to slip over<br>the light to hide the light source and make<br>the light beam narrower. |
|------------------|---------|------------------------------|---------------------------------------------------------------------------------------------------------------------|
| Glare Guard LT12 | AGG12CF | 38 mm diameter<br>316 Copper | The Solid Copper Glare Guard slips over<br>the existing light fitting of the LT, LTP and<br>LTWP series of lights.  |
| Glare Guard LT21 | AGG21CF | 50 mm diameter<br>316 Copper |                                                                                                                     |
| Glare Guard LT30 | AGG30CF | 63 mm diameter<br>316 Copper |                                                                                                                     |